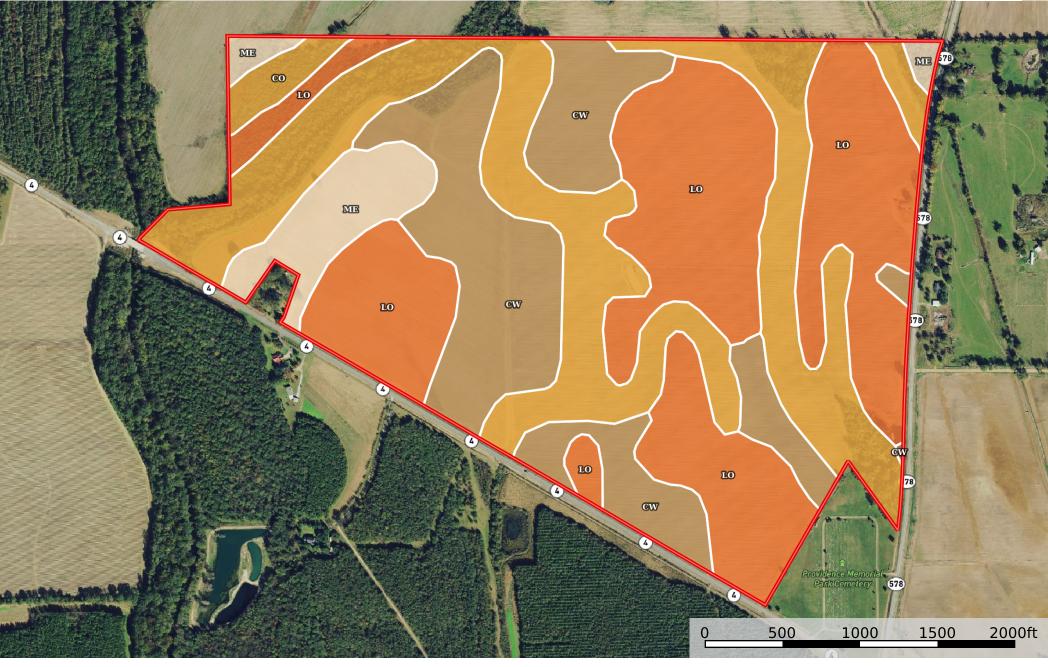

## LA - Franklin McDaniel 1095+/-

Franklin Parish, Louisiana, 1095 AC +/-

## | Boundary 281.99 ac

| SOIL CODE | SOIL DESCRIPTION                         | ACRES         | %     | CPI | NCCPI | CAP  |
|-----------|------------------------------------------|---------------|-------|-----|-------|------|
| Lo        | Loring silt loam, 1 to 3 percent slopes  | 111.5         | 39.54 | 0   | 63    | 2e   |
| Со        | Calhoun silt loam                        | 88.01         | 31.21 | 0   | 76    | 3w   |
| Cw        | Calloway silt loam                       | 65.03         | 23.06 | 0   | 50    | 2w   |
| Me        | Memphis silt loam, 2 to 5 percent slopes | 17.45         | 6.19  | 0   | 88    | 2e   |
| TOTALS    |                                          | 281.9<br>9(*) | 100%  | ı   | 65.6  | 2.31 |

(\*) Total acres may differ in the second decimal compared to the sum of each acreage soil. This is due to a round error because we only show the acres of each soil with two decimal.