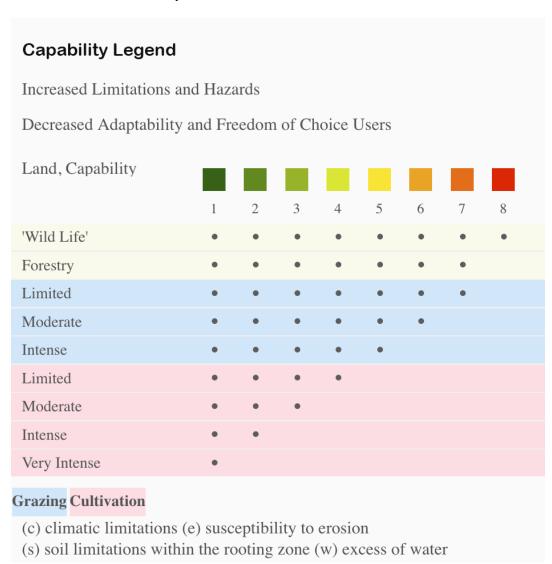

## | Boundary 281.99 ac

| SOIL CODE | SOIL DESCRIPTION                         | ACRES         | %     | CPI | NCCPI | CAP  |
|-----------|------------------------------------------|---------------|-------|-----|-------|------|
| Lo        | Loring silt loam, 1 to 3 percent slopes  | 111.5         | 39.54 | 0   | 63    | 2e   |
| Со        | Calhoun silt loam                        | 88.01         | 31.21 | 0   | 76    | 3w   |
| Cw        | Calloway silt loam                       | 65.03         | 23.06 | 0   | 50    | 2w   |
| Me        | Memphis silt loam, 2 to 5 percent slopes | 17.45         | 6.19  | 0   | 88    | 2e   |
| TOTALS    |                                          | 281.9<br>9(*) | 100%  | ı   | 65.6  | 2.31 |